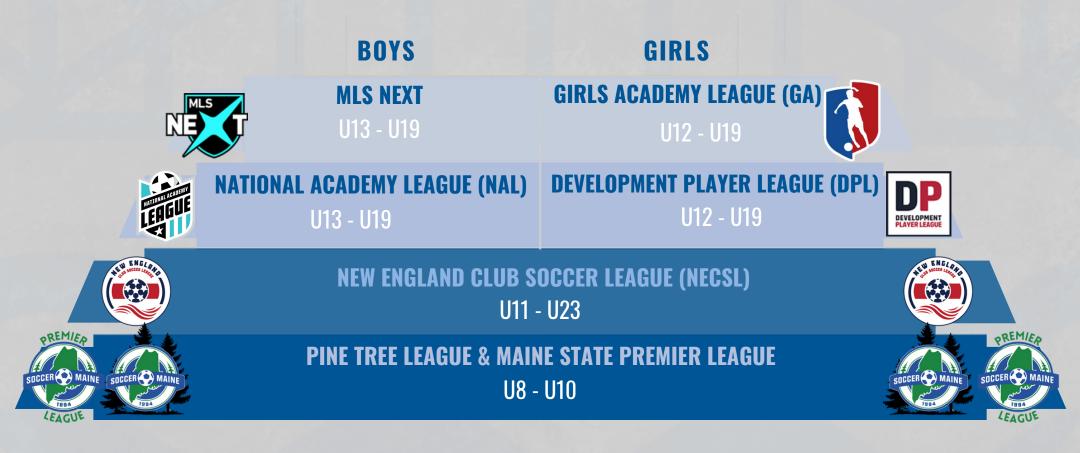

## SEACOAST UNITED SOCCER CLUB PATHWAYS

ACCELERATED SOCCER TRAINING PROGRAMS FOR THE U8 - U10 MSPL & PINE TREE TEAMS WHICH PRIORITIZE SKILL DEVELOPMENT IN A CHALLENGING AGE-APPROPRIATE ENVIRONMENT. THIS IS THE CONNECTING PATHWAY TO SEACOAST UNITED CLUB.

 $\rightarrow$ 

STATE-BASED REGIONAL U11-U23 TEAMS COMPETING IN THE NEW ENGLAND CLUB SOCCER LEAGUE AT APPROPRIATE LEVEL AGAINST OTHER CLUBS WITHIN THE NEW ENGLAND AREA,

REGIONAL U13-U19 DPL TEAMS COMPETING IN THE DPL AGAINST OTHER CLUBS WITHIN THE NEW ENGLAND AREA.

THE NATIONAL ACADEMY LEAGUE (NAL) - WILL PROVIDE A COMPETITION PLATFORM FOR PLAYERS WHO ASPIRE TO PARTICIPATE IN THE MLS TIER 2 (BOYS), OR GIRLS ACADEMY ASPIRE LEAGUES)THE NATIONAL ACADEMY LEAGUE (NAL) ARE REGIONAL LEAGUES WITH NATIONAL EVENTS.

REGIONAL U13-U19 GA TEAMS COMPETING AGAINST OTHER CLUBS WITHIN NEW ENGLAND TO COMPETE IN THE US YOUTH SOCCER NATIONAL CHAMPIONSHIPS.

MLS NEXT IS THE MOST ELITE PLATFORM FOR YOUTH PLAYER DEVELOPMENT IN NORTH AMERICA. WITH A COMMITMENT TO INNOVATION AND PROVIDING ACCESS AND REPRESENTATION, MLS NEXT PLAYERS RECEIVE THE BEST TRAINING AND COACHING AS THEY PREPARE FOR THEIR FUTURES, BOTH IN SOCCER AND IN LIFE.